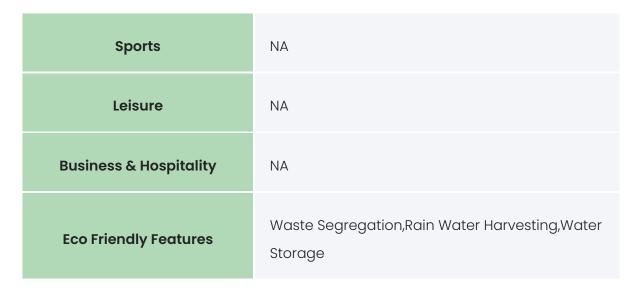

#### Services & Safety

• Security : Maintenance Staff, Security System / CCTV

- Fire Safety : NA
- Sanitation : NA
- Vertical Transportation : NA