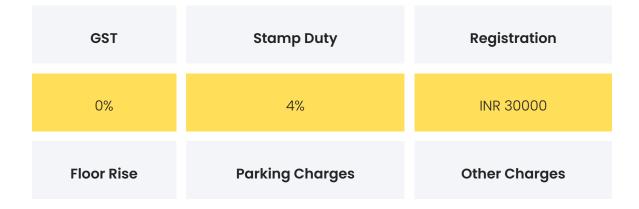

### COMMERCIALS

| Configuration | Rate Per<br>Sqft | Agreement<br>Value | Box Price                 |
|---------------|------------------|--------------------|---------------------------|
| Studio        | INR 10981.43     | INR 2070000        | INR 2175000 to<br>2340000 |
| 1 ВНК         | INR 10919.54     | INR 3325000        | INR 3500000               |

**Disclaimer:** Prices mentioned are approximate value and subject to change.

| NA                     | NA   | INR O                                                         |  |
|------------------------|------|---------------------------------------------------------------|--|
|                        |      |                                                               |  |
| Festive Offers         |      | The builder is not offering any festive offers at the moment. |  |
| Payment Plan           | 1    | NA                                                            |  |
| Bank Approved<br>Loans | HDFC | HDFC Bank                                                     |  |