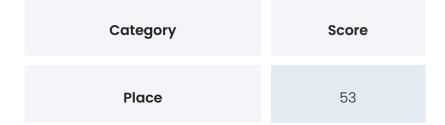

### PROJECT PROPSCORE

Propscience uses a unique and highly proprietary algorithm to arrive at Propscores for every project it covers. This score is calculated out of 100 points. Through our detailed research we gather over 500 data points of information about each project. These data points are broken down into categories (mentioned below). An individual score is arrived at for each category and then a combined project Propscore is given. The purpose of the Propscore is to help you evaluate the distinct value you can hope to derive from each aspect of the project.

| Connectivity      | 48     |
|-------------------|--------|
| Infrastructure    | 44     |
| Local Environment | 30     |
| Land & Approvals  | 36     |
| Project           | 65     |
| People            | 39     |
| Amenities         | 36     |
| Building          | 53     |
| Layout            | 38     |
| Interiors         | 45     |
| Pricing           | 30     |
| Total             | 43/100 |