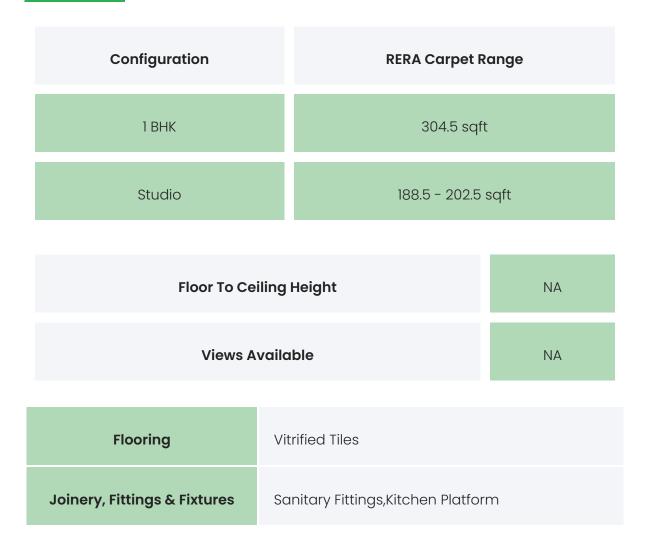

### PROJECT & AMENITIES

|           | -    |            |
|-----------|------|------------|
| Time Line | Size | Typography |
|           |      |            |

### FLAT INTERIORS

| Finishing    | Laminated flush doors,Double glazed glass<br>windows |
|--------------|------------------------------------------------------|
| HVAC Service | NA                                                   |
| Technology   | NA                                                   |
| White Goods  | NA                                                   |

### COMMERCIALS

| Configuration | Rate Per<br>Sqft | Agreement<br>Value | Box Price                 |
|---------------|------------------|--------------------|---------------------------|
| Studio        | INR 10981.43     | INR 2070000        | INR 2175000 to<br>2340000 |
| 1 ВНК         | INR 10919.54     | INR 3325000        | INR 3500000               |